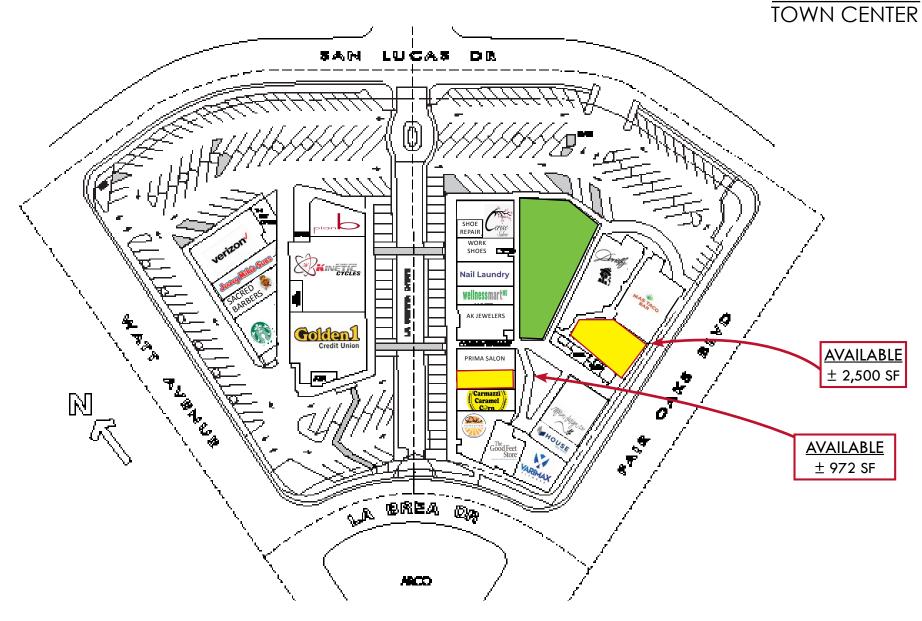

### The Strongest Intersection in the County

- 972 SF Available with Major Visibility on Fair Oaks Boulevard
- 2,500 SF Available Former Restaurant with Excellent Visibility to Fair Oaks Boulevard VERY High traffic intersection
- >100,000 cars per day at this intersection
- Upscale Retail Center in High Income (\$125K+) Demographic
- Strong Tenant Mix with Food, Financial, Retail and Services

### **SITE PLAN - AVAILABLE SITE**