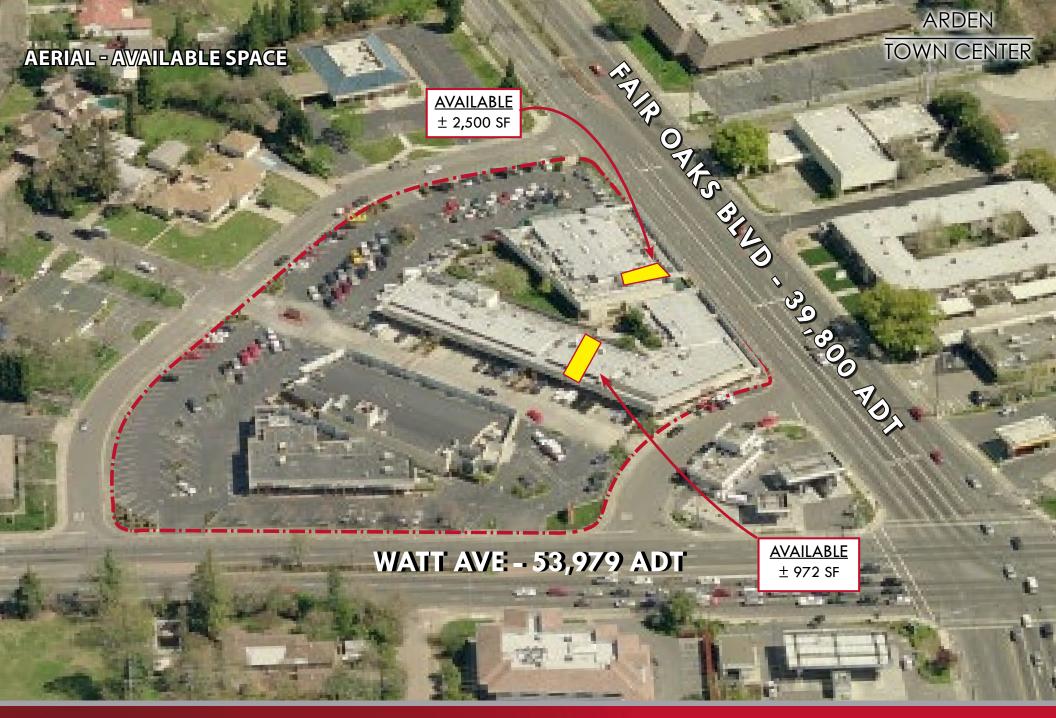

### **SITE PLAN - AVAILABLE SITE**

### The Strongest Intersection in the County

- 972 SF Available with Major Visibility on Fair Oaks Boulevard
- 2,500 SF Available Former Restaurant with Excellent Visibility to Fair Oaks Boulevard VERY High traffic intersection
- >100,000 cars per day at this intersection
- Upscale Retail Center in High Income (\$125K+) Demographic
- Strong Tenant Mix with Food, Financial, Retail and Services