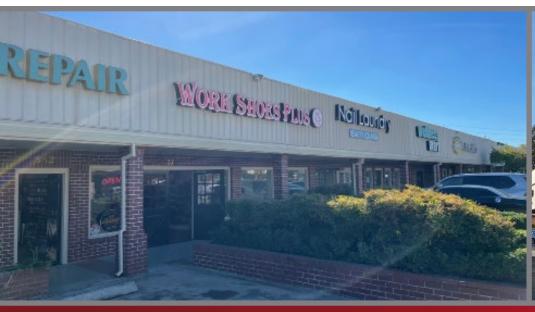

### **ARDEN TOWN CENTER**

NEC Watt Avenue and Fair Oaks Blvd Sacramento CA

### **Two Spaces For Lease at**

### The Strongest Intersection in the County

- 972 SF Available with Major Visibility on Fair Oaks Boulevard
- 2,500 SF Available Former Restaurant with Excellent Visibility to Fair Oaks Boulevard VERY High traffic intersection
- >100,000 cars per day at this intersection
- Upscale Retail Center in High Income (\$125K+) Demographic
- Strong Tenant Mix with Food, Financial, Retail and Services







Jon Gianulias JG@CORECRE.COM 916. 799.2616 CA BRE #01227233





Jon Gianulias JG@CORECRE.COM 916. 799.2616 CA BRE #01227233



### **SITE PLAN - AVAILABLE SITE**

## ARDEN







#### **SITE PHOTOS - SIGNAGE AND COMMON AREAS**

## ARDEN TOWN CENTER











Jon Gianulias JG@CORECRE.COM 916. 799.2616 CA BRE #01227233



### **SITE PHOTOS - TENANTS**

# $\frac{\mathsf{ARDEN}}{\mathsf{TOWN}\;\mathsf{CENTER}}$













Jon Gianulias JG@CORECRE.COM 916. 799.2616 CA BRE #01227233



### **AREA OVERVIEW**

## ARDEN TOWN CENTER



#### TRADE AREA DEMOGRAPHICS

| 2019 Estimated               | 3 Mile Radius |
|------------------------------|---------------|
| Population                   | 131,308       |
| Median Age                   | 39            |
| Average Household Income     | \