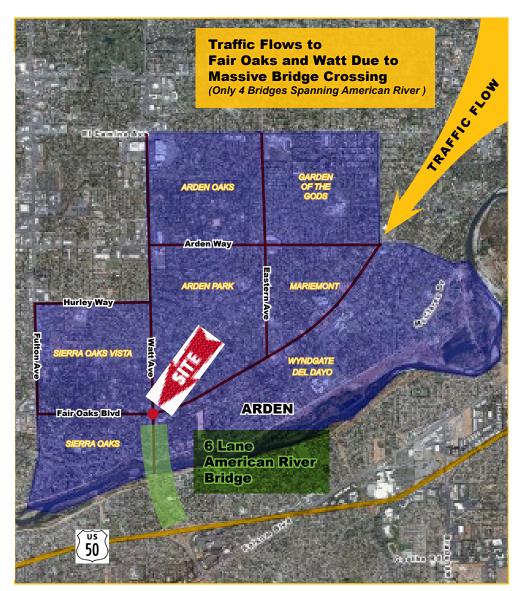

Restaurant with Excellent Visibility to Fair Oaks Boulevard VERY High traffic intersection
- >100,000 cars per day at this intersection
- Upscale Retail Center in High Income (\$125K+) Demographic
- Strong Tenant Mix with Food, Financial, Retail and Services







Jon Gianulias JG@CORECRE.COM 916. 799.2616 CA BRE #01227233





Jon Gianulias JG@CORECRE.COM 916. 799.2616 CA BRE #01227233



### **SITE PLAN - AVAILABLE SITE**

## ARDEN







#### **SITE PHOTOS - SIGNAGE AND COMMON AREAS**

## ARDEN TOWN CENTER











Jon Gianulias JG@CORECRE.COM 916. 799.2616 CA BRE #01227233



### **SITE PHOTOS - TENANTS**

# $\frac{\mathsf{ARDEN}}{\mathsf{TOWN}\;\mathsf{CENTER}}$













Jon Gianulias JG@CORECRE.COM 916. 799.2616 CA BRE #01227233



### **AREA OVERVIEW**

## ARDEN TOWN CENTER



#### TRADE AREA DEMOGRAPHICS

| 2019 Estimated               | 3 Mile Radius |
|------------------------------|---------------|
| Population                   | 131,308       |
| Median Age                   | 39            |
| Average Household Income     | \$90,878      |
| Number of Businesses         | 8,449         |
| Number of Employees          | 74,080        |
| Bachelor and Graduate Degree | 40.2%         |