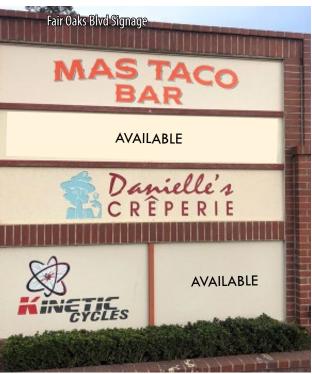

### **ARDEN TOWN CENTER**

NEC Watt Avenue and Fair Oaks Blvd Sacramento CA

### **Two Spaces For Lease at**

### The Strongest Intersection in the County

- 972 SF Available with Major Visibility on Fair Oaks Boulevard
- 2,500 SF Available Former Restaurant with Excellent Visibility to Fair Oaks Boulevard VERY High traffic intersection
- >100,000 cars per day at this intersection
- Upscale Retail Center in High Income (\$125K+) Demographic
- Strong Tenant Mix with Food, Financial, Retail and Services







Jon Gianulias JG@CORECRE.COM 916. 799.2616 CA BRE #01227233





Jon Gianulias JG@CORECRE.COM 916. 799.2616 CA BRE #01227233



### **SITE PLAN - AVAILABLE SITE**

## ARDEN







#### **SITE PHOTOS - SIGNAGE AND COMMON AREAS**

## ARDEN TOWN CENTER











Jon Gianulias JG@CORECRE.COM 916. 799.2616 CA BRE #01227233



### **SITE PHOTOS - TENANTS**

# $\frac{\mathsf{ARDEN}}{\mathsf{TOWN}\;\mathsf{CENTER}}$













Jon Gianulias JG@CORECRE.COM 916. 799.2616 CA BRE #01227233



### **AREA OVERVIEW**

## ARDEN TOWN CENTER



#### TRADE AREA DEMOGRAPHICS

| 2019 Estimated               | 3 Mile Radius |
|------------------------------|---------------|
| Population                   | 131,308       |
| Median Age                   | 39            |
| Average Household Income     | \$90,878      |
| Number of Businesses         | 8,449         |
| Number of Employees          | 74,080        |
| Bachelor and Graduate Degree | 40.2%         |