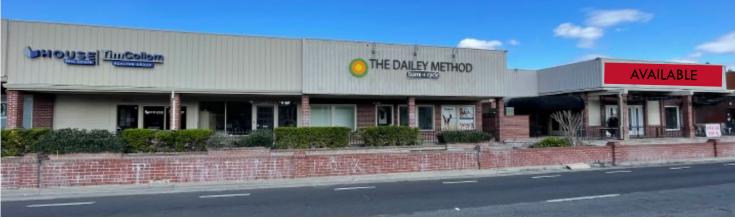

### **ARDEN TOWN CENTER**

NEC Watt Avenue and Fair Oaks Blvd Sacramento CA

### **Two Spaces For Lease at**

### The Strongest Intersection in the County

- 972 SF Available with Major Visibility on Fair Oaks Boulevard
- 2,500 SF Available Former Restaurant with Excellent Visibility to Fair Oaks Boulevard VERY High traffic intersection
- >100,000 cars per day at this intersection
- Upscale Retail Center in High Income (\$125K+) Demographic
- Strong Tenant Mix with Food, Financial, Retail and Services







Jon Gianulias JG@CORECRE.COM 916. 799.2616 CA BRE #01227233





Jon Gianulias JG@CORECRE.COM 916. 799.2616 CA BRE #01227233



### **SITE PLAN - AVAILABLE SITE**

## ARDEN







#### **SITE PHOTOS - SIGNAGE AND COMMON AREAS**

## ARDEN TOWN CENTER











Jon Gianulias JG@CORECRE.COM 916. 799.2616 CA BRE #01227233



### **SITE PHOTOS - TENANTS**

# $\frac{\mathsf{ARDEN}}{\mathsf{TOWN}\;\mathsf{CENTER}}$













Jon Gianulias JG@CORECRE.COM 916. 799.2616 CA BRE #01227233



### **AREA OVERVIEW**

## ARDEN TOWN CENTER



#### TRADE AREA DEMOGRAPHICS

| 2019 Estimated               | 3 Mile Radius |
|------------------------------|---------------|
| Population                   | 131,308       |
| Median Age                   | 39            |
| Average Household Income     | \$90,878      |
| Number of Businesses         | 8,449         |
| Number of Employees          | 74,080        |
| Bachelor and Graduate Degree | 40.2%         |